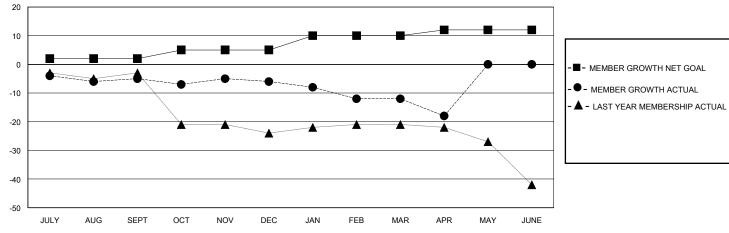

## GOALS AND ACTUAL MEMBERS CUMULATIVE

| DROPPED CLUBS: 0        |         | 13 CLUBS OF 29 ADDED 1 OR MORE<br>NEW MEMBERS | GENDER DISTRIBUTION  MALE 435 (73.73%)  FEMALE 155 (26.27%) |               |    |
|-------------------------|---------|-----------------------------------------------|-------------------------------------------------------------|---------------|----|
| DROPPED MEMBERS         |         |                                               | FEMALE                                                      | 133 (20.27 %) |    |
| DECEASED                | 11      | CLICK HERE FOR CUMULATIVE                     | TOTAL FAMILY UNIT MEMBERS                                   |               | 80 |
| CLUB CANCELLED<br>OTHER | 0<br>30 | MEMBERSHIP DATA                               | FAMILY MEMBERS PAYING HALF                                  |               | 41 |
| TOTAL                   | 41      |                                               | DOLO                                                        |               |    |